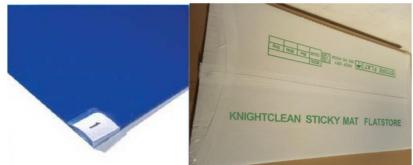

## **STICKY MAT**

A sticky mat is a mat with an adhesive surface that is placed at the entrances to certain workplaces to remove contaminants from the bottoms of footwear and wheeled carts. Sticky mats are typically used in cleanrooms. Their purpose is to prevent dust and contaminants from entering the area. Sticky mats are made of a stack of adhesive plastic film layers that are periodically peeled off and discarded.

## **Specification:**

Brand : Knightclean Color : Blue Size : 24" x 36" Packaging : 8 mats /case 30 sheets / mat Thickness : 1.22mm +/- 0.04 Tensile Strength H: ≥12Mpa Tensile Strength V : ≥I5Mpa Elongation : ≥ 150% Material : PE + Polyacrylate glue