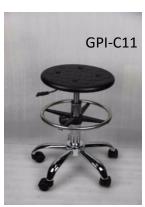

## **Product Features : ESD Chairs**

Single level pneumatic seat with up/down mechanism strength for easy height adjustment

Additional accessories by adding Foot Ring or Arm Rest

Superior density and durability Hard foam for seat & backrest. Conductive PU black materials

Electro chrome backrest which can hold the pressure weight

Electroplating chrome hydraulic Adjustable plated steel

Conductive push in stud Changeable to 2" dual wheel ESD castor