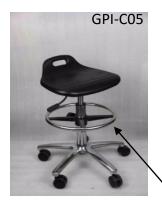

## **Product Features : ESD Chairs**

Single level pneumatic seat with up/down mechanism strength for easy height adjustment

Additional accessories by adding Foot Ring or Arm Rest

Superior density and durability Hard foam for seat & backrest. Conductive PU black materials

Electro chrome backrest which can hold the pressure weight

Electroplating chrome hydraulic Adjustable plated steel

Conductive push in stud Changeable to 2" dual wheel ESD castor