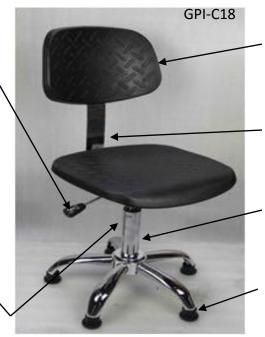

## **Technical Specification**

Suitable for Purification workshop or ESD work place Upgrade and achievable to Class 100 cleanroom application

Model: GPI-C18

Material: PU polyurethane foam

Back size: 360 \* 250 mm

Seat cushion size 410 \* 400 mm

Adjustable height: 140 # 500  $\sim$  680 mm can according to customer demand, matching of other travel steam lever, such as the extension of the class 200 #, 260 #

Feet:  $\Phi$  25 mm Electro steel chrome plated five-star feet, optional other style five feet.

Castor: non-marking fixed foot cup

Resistance 10 e6 - e9  $\Omega$ 