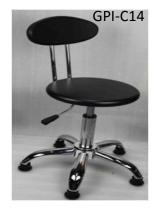

## **Product Features : ESD Chairs**

Single level pneumatic seat with up/down mechanism strength for easy height adjustment

Additional accessories by adding Foot Ring or Arm Rest

Superior density and durability Hard foam for seat & backrest. Conductive PU black materials

Electro chrome backrest which can hold the pressure weight

Electroplating chrome hydraulic Adjustable plated steel

Conductive push in stud Changeable to 2" dual wheel ESD castor