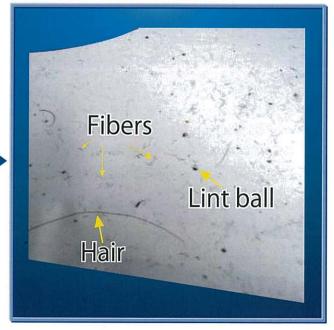

#### Example showing effectiveness of "IVY Catcher"

Setup location: Air shower chamber at

food factory (Company P)

:7 days Setup time

Setup sample:290mmx290mm

Workers : Approx. 100

Powerful catcher on wall that catches dust flying around!! Trapped dust does not get away Easy setup with results you can see

1 week after setup (overall image)

1 week aftersetup (enlarged image)