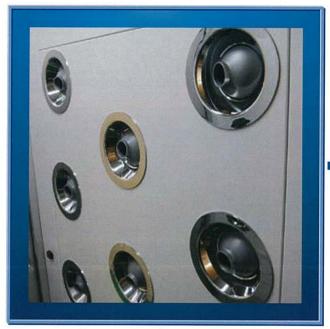

#### **■** Example of setting up " IVY Catcher "

Strong teammate to help control

Before setting up sheets

After setting up sheets