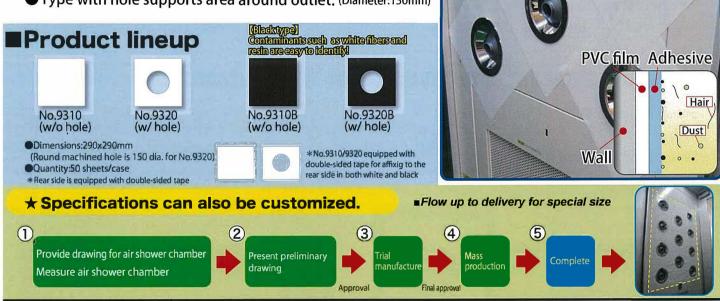

# IVY Catcher

No

No.9310B No.9320 No.9320B

Patented

### **5** Features

- Effectively catches dust that floats in the air shower.
- Easy setup with double-sided tape.
- Uses a special adhesive to make it last longer.
- Can be used for hair monitoring.
- Type with hole supports area around outlet, (Diameter:150mm)