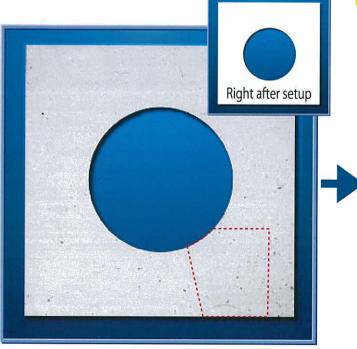

#### Example showing effectiveness of "IVY Catcher"

Setup location: Air shower chamber at

food factory (Company P)

:7 days Setup time

Setup sample:290mmx290mm

Workers : Approx. 100

Powerful catcher on wall that catches dust flying around!! Trapped dust does not get away Easy setup with results you can see

1 week after setup (overall image)

1 week aftersetup (enlarged image)