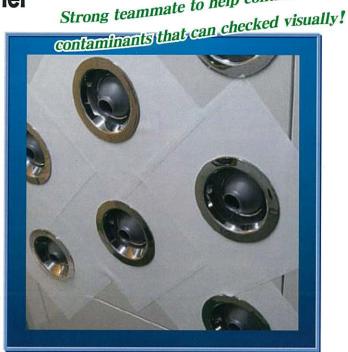

#### **■** Example of setting up " IVY Catcher "

Strong teammate to help control

Before setting up sheets

After setting up sheets