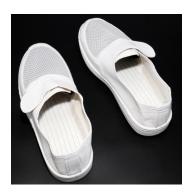

## **ESD Shoes**

## **Features**

- 1.Light weight and comfortable, soft, highly breathable;
- 2. Easy to wash and dry, reusable;
- 3. Good wear-ability, good ESD performance, deft, firm, Weather Proof;
- 4. Anti-slip, durable, resistant of chemicals;
- 5.Good Anti-static Function  $10^6$ - $10^9\Omega$ ;
- 6.All parts of the sole area dissipate static electricity including the arch of the foot.

## Specifications:

| Upper material     | leather                            |
|--------------------|------------------------------------|
| Sole material      | PVC,SPU,PU                         |
| Color              | White, blue                        |
| Size               | 34-48                              |
| Туре               | Mesh type with velcro              |
| Surface resistance | 10 <sup>6</sup> -10 <sup>9</sup> Ω |