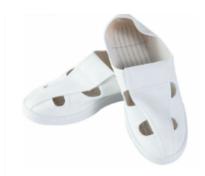

## **ESD Shoes**

## **Features**

- 1.Light weight and comfortable, soft, highly breathable;
- 2. Easy to wash and dry, reusable;
- 3. Good wear-ability, good ESD performance, deft, firm, Weather Proof;
- 4. Anti-slip, durable, resistant of chemicals;
- 5.Good Anti-static Function  $10^6$ - $10^9\Omega$ ;
- 6.All parts of the sole area dissipate static electricity including the arch of the foot.

## Specifications:

| Upper material     | leather                            |
|--------------------|------------------------------------|
| Sole material      | PVC,SPU,PU                         |
| Color              | White, blue                        |
| Size               | 34-48                              |
| Туре               | Mesh type with velcro              |
| Surface resistance | 10 <sup>6</sup> -10 <sup>9</sup> Ω |